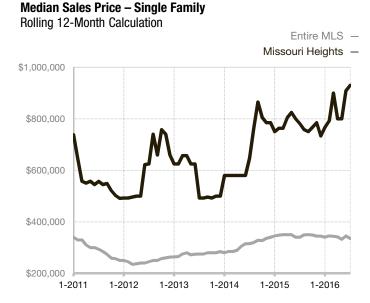

## **Missouri Heights**

| Single Family                   | July        |             |                                      | Year to Date |             |                                      |
|---------------------------------|-------------|-------------|--------------------------------------|--------------|-------------|--------------------------------------|
| Key Metrics                     | 2015        | 2016        | Percent Change<br>from Previous Year | Thru 07-2015 | Thru 7-2016 | Percent Change<br>from Previous Year |
| New Listings                    | 6           | 4           | - 33.3%                              | 45           | 35          | - 22.2%                              |
| Sold Listings                   | 4           | 3           | - 25.0%                              | 15           | 21          | + 40.0%                              |
| Median Sales Price*             | \$678,000   | \$1,375,000 | + 102.8%                             | \$767,000    | \$1,058,310 | + 38.0%                              |
| Average Sales Price*            | \$1,086,500 | \$1,508,333 | + 38.8%                              | \$939,267    | \$1,160,958 | + 23.6%                              |
| Percent of List Price Received* | 96.2%       | 93.2%       | - 3.1%                               | 94.5%        | 92.2%       | - 2.4%                               |
| Days on Market Until Sale       | 178         | 114         | - 36.0%                              | 203          | 245         | + 20.7%                              |
| Inventory of Homes for Sale     | 49          | 39          | - 20.4%                              |              |             |                                      |
| Months Supply of Inventory      | 14.2        | 13.0        | - 8.5%                               |              |             |                                      |