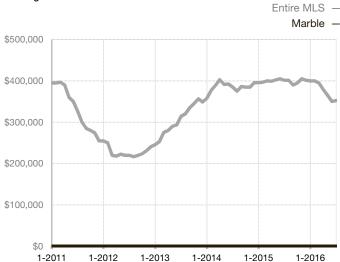

|  |
| Days on Market Until Sale       | 0    | 0    |                                   | 0            | 0           |                                      |  |
| Inventory of Homes for Sale     | 0    | 0    |                                   |              |             |                                      |  |
| Months Supply of Inventory      | 0.0  | 0.0  |                                   |              |             |                                      |  |

<sup>\*</sup> Does not account for seller concessions and/or down payment assistance. | Activity for one month can sometimes look extreme due to small sample size.

## **Median Sales Price - Single Family**

Rolling 12-Month Calculation



## **Median Sales Price - Townhouse-Condo**

Rolling 12-Month Calculation