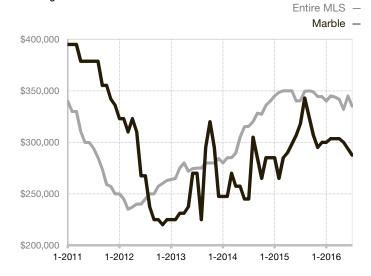

| 0.0%         | 0.0%        |                                      |  |
| Days on Market Until Sale       | 0    | 0    |                                   | 0            | 0           |                                      |  |
| Inventory of Homes for Sale     | 0    | 0    |                                   |              |             |                                      |  |
| Months Supply of Inventory      | 0.0  | 0.0  |                                   |              |             |                                      |  |

<sup>\*</sup> Does not account for seller concessions and/or down payment assistance. | Activity for one month can sometimes look extreme due to small sample size.

## **Median Sales Price - Single Family**

Rolling 12-Month Calculation



## **Median Sales Price - Townhouse-Condo**

Rolling 12-Month Calculation