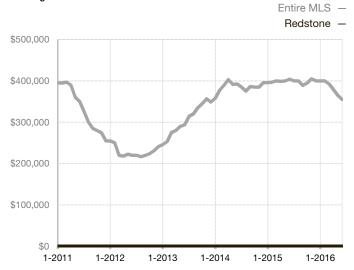

|  |
| Days on Market Until Sale       | 0    | 0    |                                      | 0            | 0           |                                      |  |
| Inventory of Homes for Sale     | 0    | 0    |                                      |              |             |                                      |  |
| Months Supply of Inventory      | 0.0  | 0.0  |                                      |              |             |                                      |  |

\* Does not account for seller concessions and/or down payment assistance. | Activity for one month can sometimes look extreme due to small sample size.

Median Sales Price – Single Family Rolling 12-Month Calculation



## Median Sales Price – Townhouse-Condo Rolling 12-Month Calculation