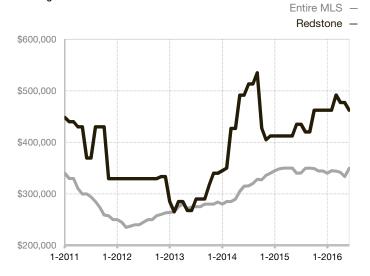

\* Does not account for seller concessions and/or down payment assistance. | Activity for one month can sometimes look extreme due to small sample size.

Median Sales Price – Single Family Rolling 12-Month Calculation