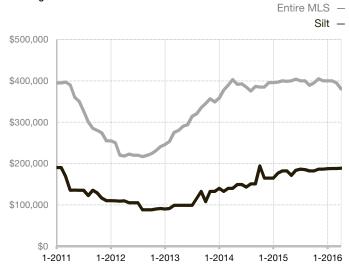

Days on Market Until Sale       | 0     | 22        |                                      | 57           | 18          | - 68.4%                              |
| Inventory of Homes for Sale     | 3     | 8         | + 166.7%                             |              |             |                                      |
| Months Supply of Inventory      | 2.0   | 4.8       | + 140.0%                             |              |             |                                      |

<sup>\*</sup> Does not account for seller concessions and/or down payment assistance. | Activity for one month can sometimes look extreme due to small sample size.

## **Median Sales Price - Single Family**

Rolling 12-Month Calculation



## Median Sales Price - Townhouse-Condo

Rolling 12-Month Calculation