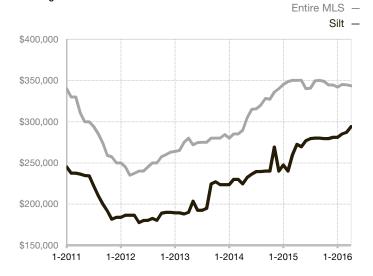

| 100.0%       | 97.5%       | - 2.5%                               |
| Days on Market Until Sale       | 0     | 22        |                                      | 57           | 18          | - 68.4%                              |
| Inventory of Homes for Sale     | 3     | 8         | + 166.7%                             |              |             |                                      |
| Months Supply of Inventory      | 2.0   | 4.8       | + 140.0%                             |              |             |                                      |

<sup>\*</sup> Does not account for seller concessions and/or down payment assistance. | Activity for one month can sometimes look extreme due to small sample size.

## **Median Sales Price - Single Family**

Rolling 12-Month Calculation



## Median Sales Price - Townhouse-Condo

Rolling 12-Month Calculation