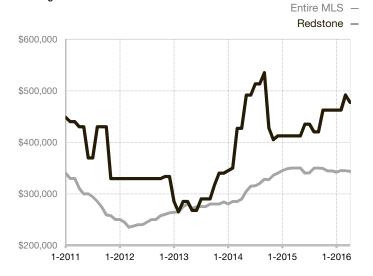

\* Does not account for seller concessions and/or down payment assistance. | Activity for one month can sometimes look extreme due to small sample size.

Median Sales Price - Single Family Rolling 12-Month Calculation