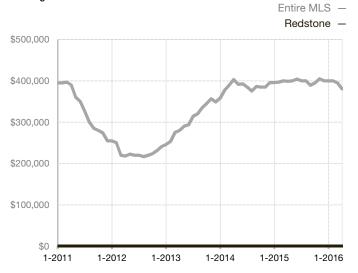

|  |
| Days on Market Until Sale       | 0     | 0    |                                      | 0            | 0           |                                      |  |
| Inventory of Homes for Sale     | 0     | 0    |                                      |              |             |                                      |  |
| Months Supply of Inventory      | 0.0   | 0.0  |                                      |              |             |                                      |  |

\* Does not account for seller concessions and/or down payment assistance. | Activity for one month can sometimes look extreme due to small sample size.

Median Sales Price - Single Family Rolling 12-Month Calculation



## Median Sales Price – Townhouse-Condo Rolling 12-Month Calculation