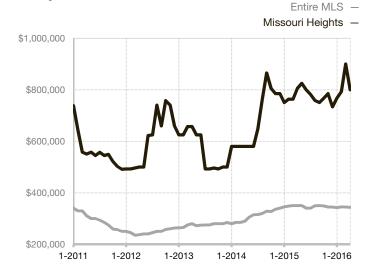

| 0.0%         | 0.0%        |                                      |  |
| Days on Market Until Sale       | 0     | 0    |                                   | 0            | 0           |                                      |  |
| Inventory of Homes for Sale     | 0     | 0    |                                   |              |             |                                      |  |
| Months Supply of Inventory      | 0.0   | 0.0  |                                   |              |             |                                      |  |

<sup>\*</sup> Does not account for seller concessions and/or down payment assistance. | Activity for one month can sometimes look extreme due to small sample size.

## **Median Sales Price - Single Family**

Rolling 12-Month Calculation



## **Median Sales Price - Townhouse-Condo**

Rolling 12-Month Calculation