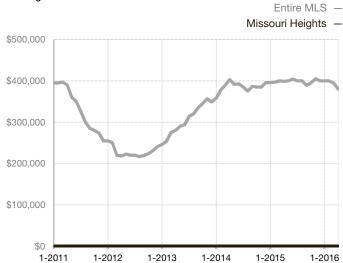

|  |
| Days on Market Until Sale       | 0     | 0    |                                   | 0            | 0           |                                      |  |
| Inventory of Homes for Sale     | 0     | 0    |                                   |              |             |                                      |  |
| Months Supply of Inventory      | 0.0   | 0.0  |                                   |              |             |                                      |  |

<sup>\*</sup> Does not account for seller concessions and/or down payment assistance. | Activity for one month can sometimes look extreme due to small sample size.

## **Median Sales Price - Single Family**

Rolling 12-Month Calculation



## **Median Sales Price - Townhouse-Condo**

Rolling 12-Month Calculation