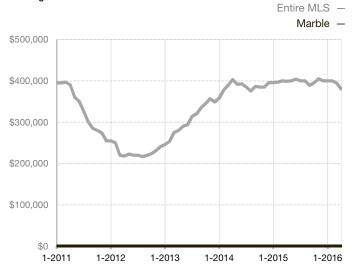

\* Does not account for seller concessions and/or down payment assistance. | Activity for one month can sometimes look extreme due to small sample size.

Rolling 12-Month Calculation Entire MLS -Marble -\$400,000 \$350,000 \$300,000 \$250,000 \$200,000 1-2011 1-2012 1-2013 1-2014 1-2015 1-2016

Median Sales Price - Single Family