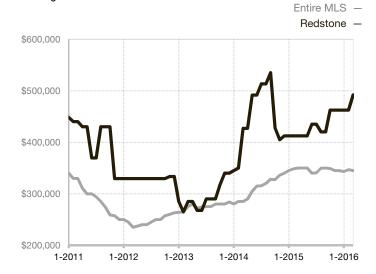

| 0.0%         | 0.0%        |                                      |  |
| Days on Market Until Sale       | 0     | 0    |                                   | 0            | 0           |                                      |  |
| Inventory of Homes for Sale     | 0     | 0    |                                   |              |             |                                      |  |
| Months Supply of Inventory      | 0.0   | 0.0  |                                   |              |             |                                      |  |

<sup>\*</sup> Does not account for seller concessions and/or down payment assistance. | Activity for one month can sometimes look extreme due to small sample size.

## Median Sales Price – Single Family

Rolling 12-Month Calculation



## Median Sales Price – Townhouse-Condo

Rolling 12-Month Calculation