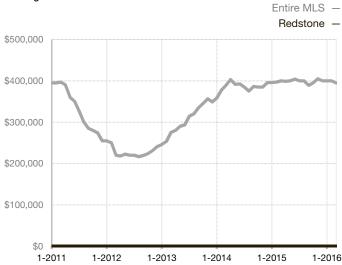

|  |
| Days on Market Until Sale       | 0     | 0    |                                   | 0            | 0           |                                      |  |
| Inventory of Homes for Sale     | 0     | 0    |                                   |              |             |                                      |  |
| Months Supply of Inventory      | 0.0   | 0.0  |                                   |              |             |                                      |  |

<sup>\*</sup> Does not account for seller concessions and/or down payment assistance. | Activity for one month can sometimes look extreme due to small sample size.

## Median Sales Price – Single Family

Rolling 12-Month Calculation



## Median Sales Price – Townhouse-Condo

Rolling 12-Month Calculation