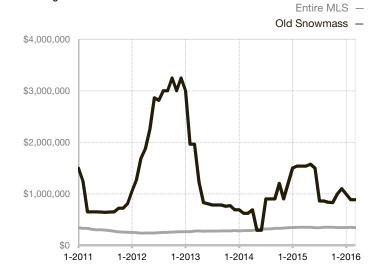

| 0.0%         | 0.0%        |                                      |  |
| Days on Market Until Sale       | 0     | 0    |                                   | 0            | 0           |                                      |  |
| Inventory of Homes for Sale     | 3     | 1    | - 66.7%                           |              |             |                                      |  |
| Months Supply of Inventory      | 0.0   | 1.0  |                                   |              |             |                                      |  |

<sup>\*</sup> Does not account for seller concessions and/or down payment assistance. | Activity for one month can sometimes look extreme due to small sample size.

## **Median Sales Price - Single Family**

Rolling 12-Month Calculation



## **Median Sales Price - Townhouse-Condo**

Rolling 12-Month Calculation