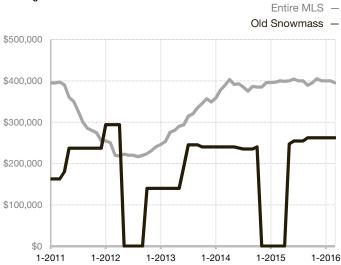

|  |
| Days on Market Until Sale       | 0     | 0    |                                   | 0            | 0           |                                      |  |
| Inventory of Homes for Sale     | 3     | 1    | - 66.7%                           |              |             |                                      |  |
| Months Supply of Inventory      | 0.0   | 1.0  |                                   |              |             |                                      |  |

<sup>\*</sup> Does not account for seller concessions and/or down payment assistance. | Activity for one month can sometimes look extreme due to small sample size.

## **Median Sales Price - Single Family**

Rolling 12-Month Calculation



## **Median Sales Price - Townhouse-Condo**

Rolling 12-Month Calculation