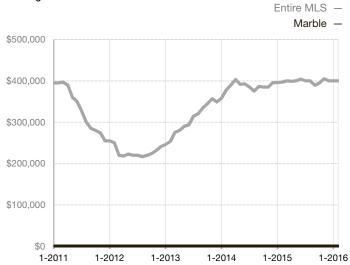

| Days on Market Until Sale       | 0        | 0    |                                   | 0            | 0           |                                      |  |
| Inventory of Homes for Sale     | 0        | 0    |                                   |              |             |                                      |  |
| Months Supply of Inventory      | 0.0      | 0.0  |                                   |              |             |                                      |  |

<sup>\*</sup> Does not account for seller concessions and/or down payment assistance. | Activity for one month can sometimes look extreme due to small sample size.

## **Median Sales Price - Single Family**

Rolling 12-Month Calculation



## **Median Sales Price - Townhouse-Condo**

Rolling 12-Month Calculation