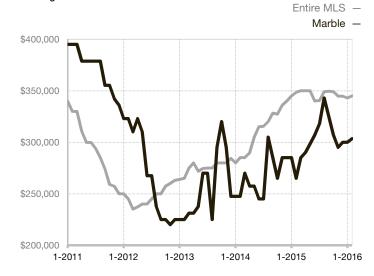

| 0.0%         | 0.0%        |                                      |  |
| Days on Market Until Sale       | 0        | 0    |                                   | 0            | 0           |                                      |  |
| Inventory of Homes for Sale     | 0        | 0    |                                   |              |             |                                      |  |
| Months Supply of Inventory      | 0.0      | 0.0  |                                   |              |             |                                      |  |

<sup>\*</sup> Does not account for seller concessions and/or down payment assistance. | Activity for one month can sometimes look extreme due to small sample size.

## **Median Sales Price - Single Family**

Rolling 12-Month Calculation



## **Median Sales Price - Townhouse-Condo**

Rolling 12-Month Calculation