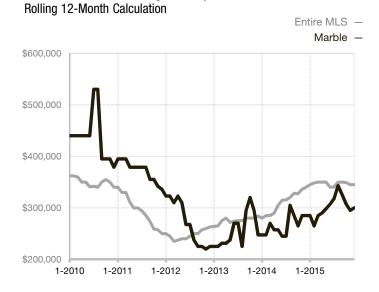

## Marble

| Single Family                   | December |           |                                      | Year to Date |              |                                      |
|---------------------------------|----------|-----------|--------------------------------------|--------------|--------------|--------------------------------------|
| Key Metrics                     | 2014     | 2015      | Percent Change<br>from Previous Year | Thru 12-2014 | Thru 12-2015 | Percent Change<br>from Previous Year |
| New Listings                    | 1        | 1         | 0.0%                                 | 23           | 23           | 0.0%                                 |
| Sold Listings                   | 0        | 1         |                                      | 7            | 13           | + 85.7%                              |
| Median Sales Price*             | \$0      | \$370,000 |                                      | \$285,000    | \$300,000    | + 5.3%                               |
| Average Sales Price*            | \$0      | \$370,000 |                                      | \$306,925    | \$296,577    | - 3.4%                               |
| Percent of List Price Received* | 0.0%     | 93.7%     |                                      | 95.5%        | 94.8%        | - 0.7%                               |
| Days on Market Until Sale       | 0        | 149       |                                      | 134          | 140          | + 4.5%                               |
| Inventory of Homes for Sale     | 8        | 5         | - 37.5%                              |              |              |                                      |
| Months Supply of Inventory      | 4.6      | 3.8       | - 17.4%                              |              |              |                                      |

\* Does not account for seller concessions and/or down payment assistance. | Activity for one month can sometimes look extreme due to small sample size.

Median Sales Price - Single Family