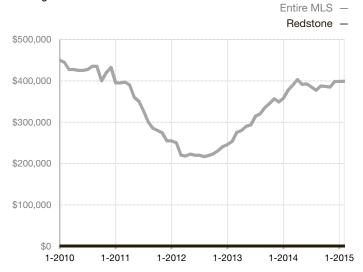

| 0.0%         | 0.0%        |                                      |  |
| Days on Market Until Sale       | 0        | 0    |                                      | 0            | 0           |                                      |  |
| Inventory of Homes for Sale     | 0        | 0    |                                      |              |             |                                      |  |
| Months Supply of Inventory      | 0.0      | 0.0  |                                      |              |             |                                      |  |

\* Does not account for seller concessions and/or down payment assistance. | Activity for one month can sometimes look extreme due to small sample size.



## Median Sales Price – Townhouse-Condo Rolling 12-Month Calculation