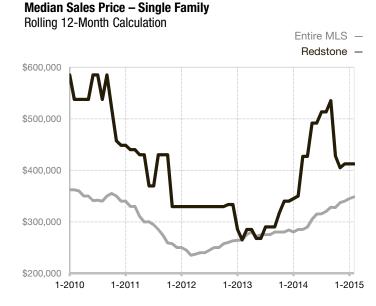

## **Redstone**

| Single Family                   | February |      |                                      | Year to Date |             |                                      |
|---------------------------------|----------|------|--------------------------------------|--------------|-------------|--------------------------------------|
| Key Metrics                     | 2014     | 2015 | Percent Change<br>from Previous Year | Thru 02-2014 | Thru 2-2015 | Percent Change<br>from Previous Year |
| New Listings                    | 0        | 1    |                                      | 1            | 3           | + 200.0%                             |
| Sold Listings                   | 0        | 0    |                                      | 0            | 0           |                                      |
| Median Sales Price*             | \$0      | \$0  |                                      | \$0          | \$0         |                                      |
| Average Sales Price*            | \$0      | \$0  |                                      | \$0          | \$0         |                                      |
| Percent of List Price Received* | 0.0%     | 0.0% |                                      | 0.0%         | 0.0%        |                                      |
| Days on Market Until Sale       | 0        | 0    |                                      | 0            | 0           |                                      |
| Inventory of Homes for Sale     | 13       | 12   | - 7.7%                               |              |             |                                      |
| Months Supply of Inventory      | 6.0      | 4.8  | - 20.0%                              |              |             |                                      |