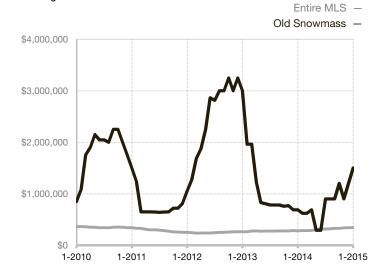

| 0.0%         | 0.0%        |                                      |  |
| Days on Market Until Sale       | 0       | 0    |                                   | 0            | 0           |                                      |  |
| Inventory of Homes for Sale     | 4       | 4    | 0.0%                              |              |             |                                      |  |
| Months Supply of Inventory      | 2.9     | 0.0  | - 100.0%                          |              |             |                                      |  |

<sup>\*</sup> Does not account for seller concessions and/or down payment assistance. | Activity for one month can sometimes look extreme due to small sample size.

## **Median Sales Price - Single Family**

Rolling 12-Month Calculation



## **Median Sales Price - Townhouse-Condo**

Rolling 12-Month Calculation