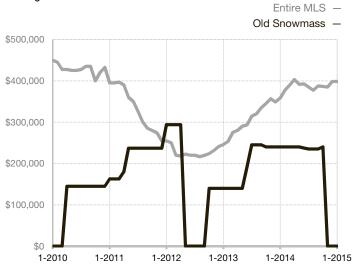

|
| Days on Market Until Sale       | 0       | 0    |                                   | 0            | 0           |                                      |  |
| Inventory of Homes for Sale     | 4       | 4    | 0.0%                              |              |             |                                      |  |
| Months Supply of Inventory      | 2.9     | 0.0  | - 100.0%                          |              |             |                                      |  |

<sup>\*</sup> Does not account for seller concessions and/or down payment assistance. | Activity for one month can sometimes look extreme due to small sample size.

## **Median Sales Price - Single Family**

Rolling 12-Month Calculation



## **Median Sales Price - Townhouse-Condo**

Rolling 12-Month Calculation