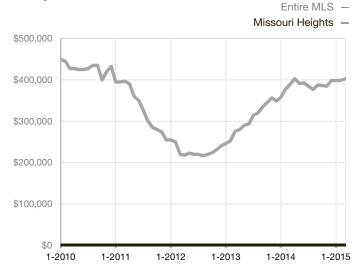

|  |
| Days on Market Until Sale       | 0     | 0    |                                      | 0            | 0           |                                      |  |
| Inventory of Homes for Sale     | 0     | 0    |                                      |              |             |                                      |  |
| Months Supply of Inventory      | 0.0   | 0.0  |                                      |              |             |                                      |  |

\* Does not account for seller concessions and/or down payment assistance. | Activity for one month can sometimes look extreme due to small sample size.

## Median Sales Price – Single Family Rolling 12-Month Calculation



## Median Sales Price – Townhouse-Condo Rolling 12-Month Calculation