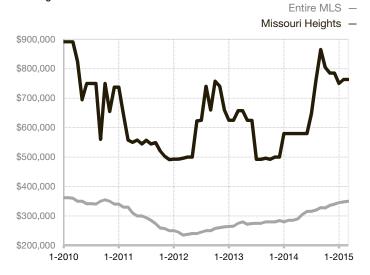

| 0.0%         | 0.0%        |                                      |  |
| Days on Market Until Sale       | 0     | 0    |                                      | 0            | 0           |                                      |  |
| Inventory of Homes for Sale     | 0     | 0    |                                      |              |             |                                      |  |
| Months Supply of Inventory      | 0.0   | 0.0  |                                      |              |             |                                      |  |

\* Does not account for seller concessions and/or down payment assistance. | Activity for one month can sometimes look extreme due to small sample size.

## Median Sales Price – Single Family Rolling 12-Month Calculation



## Median Sales Price – Townhouse-Condo Rolling 12-Month Calculation