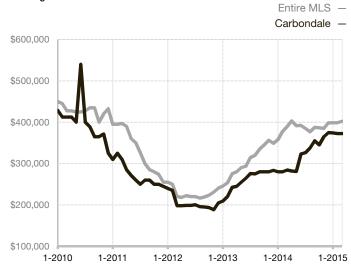

Days on Market Until Sale       | 94        | 0    | - 100.0%                             | 61           | 115         | + 88.5%                              |
| Inventory of Homes for Sale     | 51        | 35   | - 31.4%                              |              |             |                                      |
| Months Supply of Inventory      | 9.6       | 7.3  | - 24.0%                              |              |             |                                      |

<sup>\*</sup> Does not account for seller concessions and/or down payment assistance. | Activity for one month can sometimes look extreme due to small sample size.

## **Median Sales Price - Single Family**

Rolling 12-Month Calculation



## **Median Sales Price - Townhouse-Condo**

Rolling 12-Month Calculation