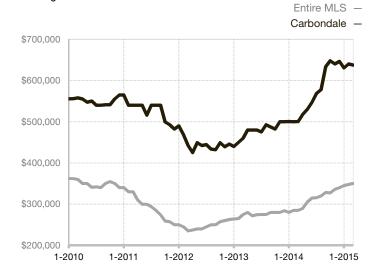

| 98.2%        | 97.5%       | - 0.7%                               |
| Days on Market Until Sale       | 94        | 0    | - 100.0%                             | 61           | 115         | + 88.5%                              |
| Inventory of Homes for Sale     | 51        | 35   | - 31.4%                              |              |             |                                      |
| Months Supply of Inventory      | 9.6       | 7.3  | - 24.0%                              |              |             |                                      |

<sup>\*</sup> Does not account for seller concessions and/or down payment assistance. | Activity for one month can sometimes look extreme due to small sample size.

## **Median Sales Price - Single Family**

Rolling 12-Month Calculation



## **Median Sales Price - Townhouse-Condo**

Rolling 12-Month Calculation