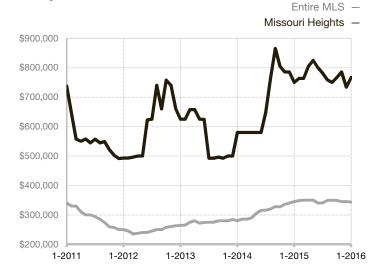

## **Median Sales Price - Single Family**

Rolling 12-Month Calculation

## **Missouri Heights**

| Single Family                   | January   |           |                                   | Year to Date |             |                                      |
|---------------------------------|-----------|-----------|-----------------------------------|--------------|-------------|--------------------------------------|
| Key Metrics                     | 2015      | 2016      | Percent Change from Previous Year | Thru 01-2015 | Thru 1-2016 | Percent Change<br>from Previous Year |
| New Listings                    | 4         | 2         | - 50.0%                           | 4            | 2           | - 50.0%                              |
| Sold Listings                   | 2         | 1         | - 50.0%                           | 2            | 1           | - 50.0%                              |
| Median Sales Price*             | \$447,500 | \$625,000 | + 39.7%                           | \$447,500    | \$625,000   | + 39.7%                              |
| Average Sales Price*            | \$447,500 | \$625,000 | + 39.7%                           | \$447,500    | \$625,000   | + 39.7%                              |
| Percent of List Price Received* | 91.7%     | 96.2%     | + 4.9%                            | 91.7%        | 96.2%       | + 4.9%                               |
| Days on Market Until Sale       | 91        | 325       | + 257.1%                          | 91           | 325         | + 257.1%                             |
| Inventory of Homes for Sale     | 35        | 31        | - 11.4%                           |              |             |                                      |
| Months Supply of Inventory      | 10.4      | 11.8      | + 13.5%                           |              |             |                                      |