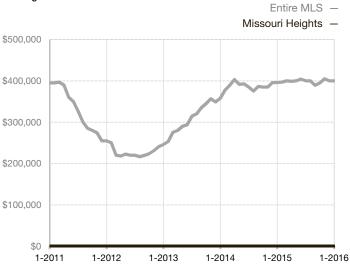

|  |
| Days on Market Until Sale       | 0       | 0    |                                   | 0            | 0           |                                      |  |
| Inventory of Homes for Sale     | 0       | 0    |                                   |              |             |                                      |  |
| Months Supply of Inventory      | 0.0     | 0.0  |                                   |              |             |                                      |  |

<sup>\*</sup> Does not account for seller concessions and/or down payment assistance. | Activity for one month can sometimes look extreme due to small sample size.

## **Median Sales Price - Single Family**

Rolling 12-Month Calculation



## Median Sales Price - Townhouse-Condo

Rolling 12-Month Calculation