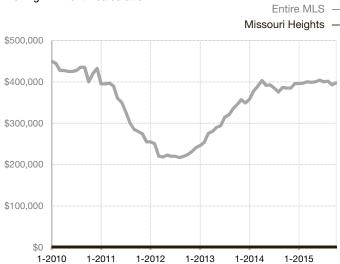

|  |
| Days on Market Until Sale       | 0       | 0    |                                   | 0            | 0            |                                      |  |
| Inventory of Homes for Sale     | 0       | 0    |                                   |              |              |                                      |  |
| Months Supply of Inventory      | 0.0     | 0.0  |                                   |              |              |                                      |  |

<sup>\*</sup> Does not account for seller concessions and/or down payment assistance. | Activity for one month can sometimes look extreme due to small sample size.

## Median Sales Price - Single Family

Rolling 12-Month Calculation



## Median Sales Price – Townhouse-Condo

Rolling 12-Month Calculation