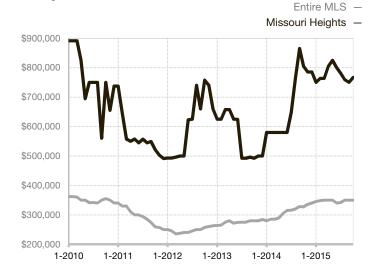

| 0.0%         | 0.0%         |                                      |  |
| Days on Market Until Sale       | 0       | 0    |                                   | 0            | 0            |                                      |  |
| Inventory of Homes for Sale     | 0       | 0    |                                   |              |              |                                      |  |
| Months Supply of Inventory      | 0.0     | 0.0  |                                   |              |              |                                      |  |

<sup>\*</sup> Does not account for seller concessions and/or down payment assistance. | Activity for one month can sometimes look extreme due to small sample size.

## Median Sales Price - Single Family

Rolling 12-Month Calculation



## Median Sales Price – Townhouse-Condo

Rolling 12-Month Calculation