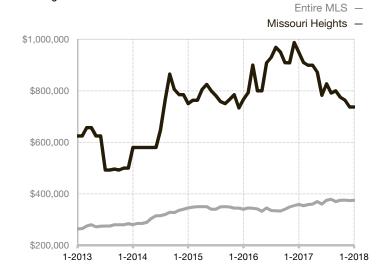

## **Median Sales Price - Single Family**

Rolling 12-Month Calculation

## **Missouri Heights**

| Single Family                   | January     |           |                                      | Year to Date |             |                                   |  |
|---------------------------------|-------------|-----------|--------------------------------------|--------------|-------------|-----------------------------------|--|
| Key Metrics                     | 2017        | 2018      | Percent Change<br>from Previous Year | Thru 01-2017 | Thru 1-2018 | Percent Change from Previous Year |  |
| New Listings                    | 3           | 2         | - 33.3%                              | 3            | 2           | - 33.3%                           |  |
| Sold Listings                   | 4           | 1         | - 75.0%                              | 4            | 1           | - 75.0%                           |  |
| Median Sales Price*             | \$627,112   | \$670,000 | + 6.8%                               | \$627,112    | \$670,000   | + 6.8%                            |  |
| Average Sales Price*            | \$1,546,056 | \$670,000 | - 56.7%                              | \$1,546,056  | \$670,000   | - 56.7%                           |  |
| Percent of List Price Received* | 97.6%       | 95.9%     | - 1.7%                               | 97.6%        | 95.9%       | - 1.7%                            |  |
| Days on Market Until Sale       | 291         | 79        | - 72.9%                              | 291          | 79          | - 72.9%                           |  |
| Inventory of Homes for Sale     | 33          | 23        | - 30.3%                              |              |             |                                   |  |
| Months Supply of Inventory      | 11.6        | 6.8       | - 41.4%                              |              |             |                                   |  |