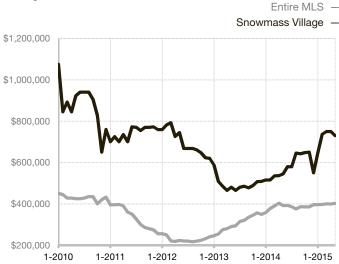

Sale       | 261         | 268       | + 2.7%                               | 212          | 278         | + 31.1%                              |
| Inventory of Homes for Sale     | 160         | 149       | - 6.9%                               |              |             |                                      |
| Months Supply of Inventory      | 17.1        | 17.6      | + 2.9%                               |              |             |                                      |

<sup>\*</sup> Does not account for seller concessions and/or down payment assistance. | Activity for one month can sometimes look extreme due to small sample size.

## **Median Sales Price - Single Family**

Rolling 12-Month Calculation



## **Median Sales Price - Townhouse-Condo**

Rolling 12-Month Calculation