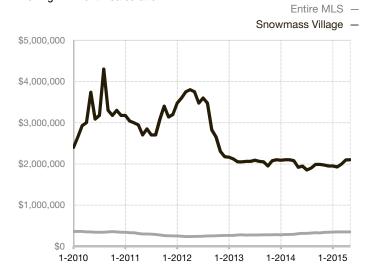

93.0%       | + 0.4%                               |
| Days on Market Until Sale       | 261         | 268       | + 2.7%                               | 212          | 278         | + 31.1%                              |
| Inventory of Homes for Sale     | 160         | 149       | - 6.9%                               |              |             |                                      |
| Months Supply of Inventory      | 17.1        | 17.6      | + 2.9%                               |              |             |                                      |

<sup>\*</sup> Does not account for seller concessions and/or down payment assistance. | Activity for one month can sometimes look extreme due to small sample size.

## **Median Sales Price - Single Family**

Rolling 12-Month Calculation



## **Median Sales Price - Townhouse-Condo**

Rolling 12-Month Calculation