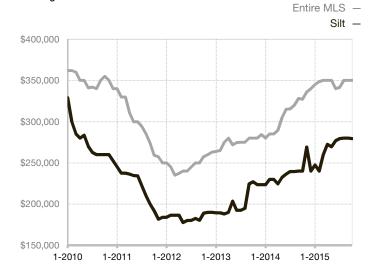

| 96.0%        | 97.6%        | + 1.7%                               |
| Days on Market Until Sale       | 0       | 0    |                                      | 46           | 30           | - 34.8%                              |
| Inventory of Homes for Sale     | 2       | 0    | - 100.0%                             |              |              |                                      |
| Months Supply of Inventory      | 1.6     | 0.0  | - 100.0%                             |              |              |                                      |

<sup>\*</sup> Does not account for seller concessions and/or down payment assistance. | Activity for one month can sometimes look extreme due to small sample size.

## **Median Sales Price - Single Family**

Rolling 12-Month Calculation



## Median Sales Price - Townhouse-Condo

Rolling 12-Month Calculation