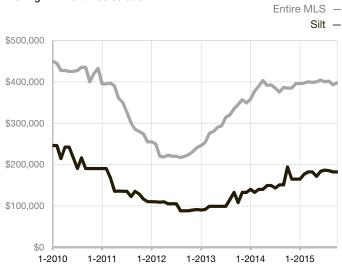

|
| Days on Market Until Sale       | 0       | 0    |                                      | 46           | 30           | - 34.8%                              |
| Inventory of Homes for Sale     | 2       | 0    | - 100.0%                             |              |              |                                      |
| Months Supply of Inventory      | 1.6     | 0.0  | - 100.0%                             |              |              |                                      |

<sup>\*</sup> Does not account for seller concessions and/or down payment assistance. | Activity for one month can sometimes look extreme due to small sample size.

## **Median Sales Price - Single Family**

Rolling 12-Month Calculation



## Median Sales Price - Townhouse-Condo

Rolling 12-Month Calculation