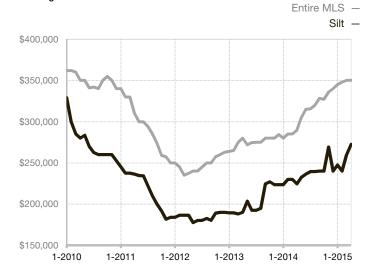

| 90.9%        | 100.0%      | + 10.0%                              |  |
| Days on Market Until Sale       | 0     | 0    |                                      | 56           | 57          | + 1.8%                               |  |
| Inventory of Homes for Sale     | 3     | 3    | 0.0%                                 |              |             |                                      |  |
| Months Supply of Inventory      | 2.3   | 2.0  | - 13.0%                              |              |             |                                      |  |

<sup>\*</sup> Does not account for seller concessions and/or down payment assistance. | Activity for one month can sometimes look extreme due to small sample size.

## **Median Sales Price - Single Family**

Rolling 12-Month Calculation



## Median Sales Price - Townhouse-Condo

Rolling 12-Month Calculation