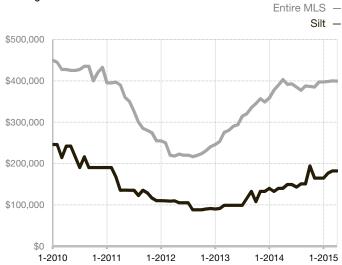

|  |
| Days on Market Until Sale       | 0     | 0    |                                      | 56           | 57          | + 1.8%                               |  |
| Inventory of Homes for Sale     | 3     | 3    | 0.0%                                 |              |             |                                      |  |
| Months Supply of Inventory      | 2.3   | 2.0  | - 13.0%                              |              |             |                                      |  |

<sup>\*</sup> Does not account for seller concessions and/or down payment assistance. | Activity for one month can sometimes look extreme due to small sample size.

## **Median Sales Price - Single Family**

Rolling 12-Month Calculation



## Median Sales Price - Townhouse-Condo

Rolling 12-Month Calculation