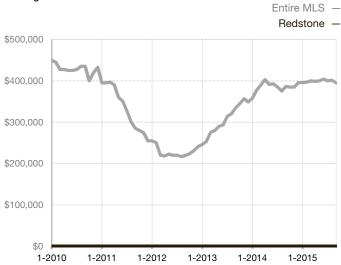

arket Until Sale       | 0         | 0    |                                      | 0            | 0           |                                      |  |
| Inventory of Homes for Sale     | 0         | 0    |                                      |              |             |                                      |  |
| Months Supply of Inventory      | 0.0       | 0.0  |                                      |              |             |                                      |  |

<sup>\*</sup> Does not account for seller concessions and/or down payment assistance. | Activity for one month can sometimes look extreme due to small sample size.

## **Median Sales Price - Single Family**

Rolling 12-Month Calculation



## **Median Sales Price - Townhouse-Condo**

Rolling 12-Month Calculation