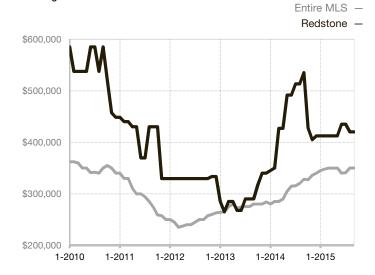

| 0.0%        |                                      |  |
| Days on Market Until Sale       | 0         | 0    |                                      | 0            | 0           |                                      |  |
| Inventory of Homes for Sale     | 0         | 0    |                                      |              |             |                                      |  |
| Months Supply of Inventory      | 0.0       | 0.0  |                                      |              |             |                                      |  |

<sup>\*</sup> Does not account for seller concessions and/or down payment assistance. | Activity for one month can sometimes look extreme due to small sample size.

## **Median Sales Price - Single Family**

Rolling 12-Month Calculation



## **Median Sales Price - Townhouse-Condo**

Rolling 12-Month Calculation