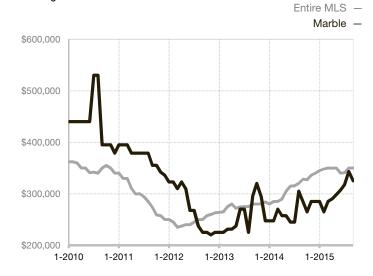

| 0.0%        |                                      |  |
| Days on Market Until Sale       | 0         | 0    |                                      | 0            | 0           |                                      |  |
| Inventory of Homes for Sale     | 0         | 0    |                                      |              |             |                                      |  |
| Months Supply of Inventory      | 0.0       | 0.0  |                                      |              |             |                                      |  |

<sup>\*</sup> Does not account for seller concessions and/or down payment assistance. | Activity for one month can sometimes look extreme due to small sample size.

## **Median Sales Price - Single Family**

Rolling 12-Month Calculation



## **Median Sales Price - Townhouse-Condo**

Rolling 12-Month Calculation