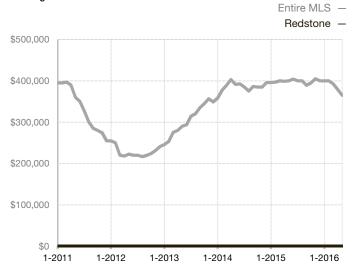

|  |
| Days on Market Until Sale       | 0    | 0    |                                      | 0            | 0           |                                      |  |
| Inventory of Homes for Sale     | 0    | 0    |                                      |              |             |                                      |  |
| Months Supply of Inventory      | 0.0  | 0.0  |                                      |              |             |                                      |  |

<sup>\*</sup> Does not account for seller concessions and/or down payment assistance. | Activity for one month can sometimes look extreme due to small sample size.

## **Median Sales Price - Single Family**

Rolling 12-Month Calculation



## Median Sales Price - Townhouse-Condo

Rolling 12-Month Calculation