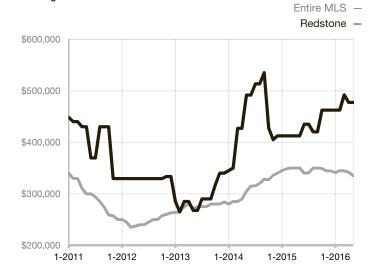

| 0.0%         | 0.0%        |                                      |  |
| Days on Market Until Sale       | 0    | 0    |                                      | 0            | 0           |                                      |  |
| Inventory of Homes for Sale     | 0    | 0    |                                      |              |             |                                      |  |
| Months Supply of Inventory      | 0.0  | 0.0  |                                      |              |             |                                      |  |

<sup>\*</sup> Does not account for seller concessions and/or down payment assistance. | Activity for one month can sometimes look extreme due to small sample size.

## **Median Sales Price - Single Family**

Rolling 12-Month Calculation



## Median Sales Price - Townhouse-Condo

Rolling 12-Month Calculation