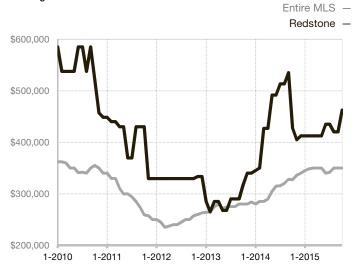

\* Does not account for seller concessions and/or down payment assistance. | Activity for one month can sometimes look extreme due to small sample size.

Median Sales Price – Single Family Rolling 12-Month Calculation