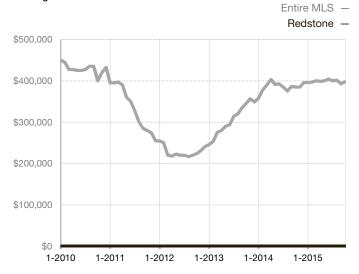

|  |
| Days on Market Until Sale       | 0       | 0    |                                      | 0            | 0            |                                      |  |
| Inventory of Homes for Sale     | 0       | 0    |                                      |              |              |                                      |  |
| Months Supply of Inventory      | 0.0     | 0.0  |                                      |              |              |                                      |  |

\* Does not account for seller concessions and/or down payment assistance. | Activity for one month can sometimes look extreme due to small sample size.

Median Sales Price – Single Family Rolling 12-Month Calculation



## Median Sales Price – Townhouse-Condo Rolling 12-Month Calculation