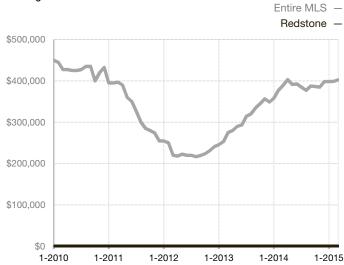

|  |
| Days on Market Until Sale       | 0     | 0    |                                   | 0            | 0           |                                      |  |
| Inventory of Homes for Sale     | 0     | 0    |                                   |              |             |                                      |  |
| Months Supply of Inventory      | 0.0   | 0.0  |                                   |              |             |                                      |  |

<sup>\*</sup> Does not account for seller concessions and/or down payment assistance. | Activity for one month can sometimes look extreme due to small sample size.

## Median Sales Price – Single Family

Rolling 12-Month Calculation



## Median Sales Price – Townhouse-Condo

Rolling 12-Month Calculation