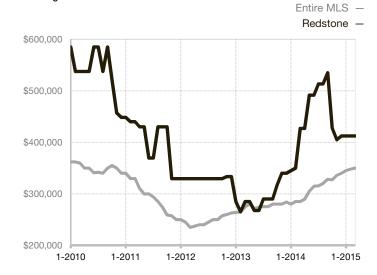

| 0.0%         | 0.0%        |                                      |  |
| Days on Market Until Sale       | 0     | 0    |                                   | 0            | 0           |                                      |  |
| Inventory of Homes for Sale     | 0     | 0    |                                   |              |             |                                      |  |
| Months Supply of Inventory      | 0.0   | 0.0  |                                   |              |             |                                      |  |

<sup>\*</sup> Does not account for seller concessions and/or down payment assistance. | Activity for one month can sometimes look extreme due to small sample size.

## Median Sales Price – Single Family

Rolling 12-Month Calculation



## Median Sales Price – Townhouse-Condo

Rolling 12-Month Calculation