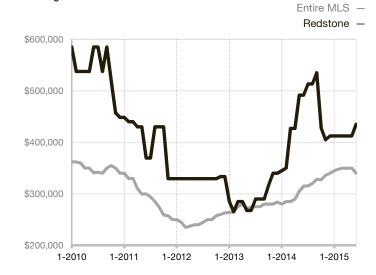

| 0.0%         | 0.0%        |                                      |  |
| Days on Market Until Sale       | 0    | 0    |                                      | 0            | 0           |                                      |  |
| Inventory of Homes for Sale     | 0    | 0    |                                      |              |             |                                      |  |
| Months Supply of Inventory      | 0.0  | 0.0  |                                      |              |             |                                      |  |

<sup>\*</sup> Does not account for seller concessions and/or down payment assistance. | Activity for one month can sometimes look extreme due to small sample size.

## Median Sales Price – Single Family

Rolling 12-Month Calculation



## Median Sales Price – Townhouse-Condo

Rolling 12-Month Calculation