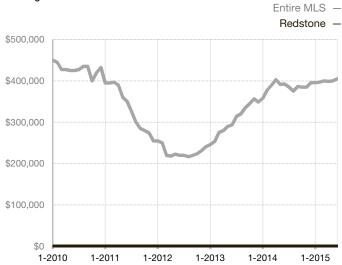

|  |
| Days on Market Until Sale       | 0    | 0    |                                      | 0            | 0           |                                      |  |
| Inventory of Homes for Sale     | 0    | 0    |                                      |              |             |                                      |  |
| Months Supply of Inventory      | 0.0  | 0.0  |                                      |              |             |                                      |  |

<sup>\*</sup> Does not account for seller concessions and/or down payment assistance. | Activity for one month can sometimes look extreme due to small sample size.

## Median Sales Price – Single Family

Rolling 12-Month Calculation



## Median Sales Price – Townhouse-Condo

Rolling 12-Month Calculation