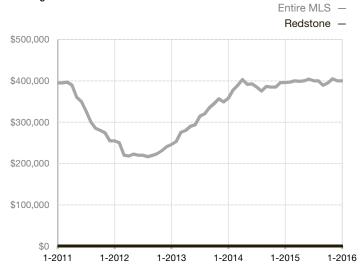

\* Does not account for seller concessions and/or down payment assistance. | Activity for one month can sometimes look extreme due to small sample size.

Median Sales Price - Single Family Rolling 12-Month Calculation Entire MLS -Redstone -\$600,000 \$500,000 \$400,000 \$300,000 \$200,000 1-2011 1-2012 1-2013 1-2014 1-2015 1-2016