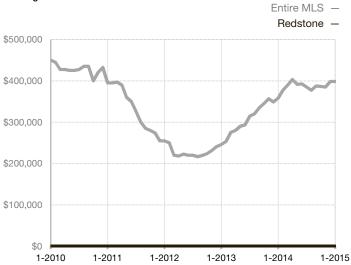

|
| Days on Market Until Sale       | 0       | 0    |                                   | 0            | 0           |                                      |  |
| Inventory of Homes for Sale     | 0       | 0    |                                   |              |             |                                      |  |
| Months Supply of Inventory      | 0.0     | 0.0  |                                   |              |             |                                      |  |

<sup>\*</sup> Does not account for seller concessions and/or down payment assistance. | Activity for one month can sometimes look extreme due to small sample size.

## **Median Sales Price - Single Family**

Rolling 12-Month Calculation



## **Median Sales Price - Townhouse-Condo**

Rolling 12-Month Calculation