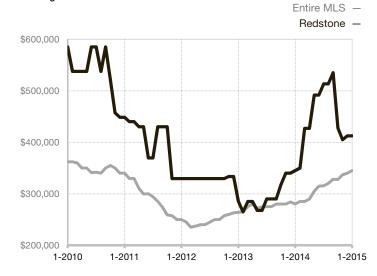

| 0.0%         | 0.0%        |                                      |  |
| Days on Market Until Sale       | 0       | 0    |                                   | 0            | 0           |                                      |  |
| Inventory of Homes for Sale     | 0       | 0    |                                   |              |             |                                      |  |
| Months Supply of Inventory      | 0.0     | 0.0  |                                   |              |             |                                      |  |

<sup>\*</sup> Does not account for seller concessions and/or down payment assistance. | Activity for one month can sometimes look extreme due to small sample size.

## **Median Sales Price - Single Family**

Rolling 12-Month Calculation



## **Median Sales Price - Townhouse-Condo**

Rolling 12-Month Calculation