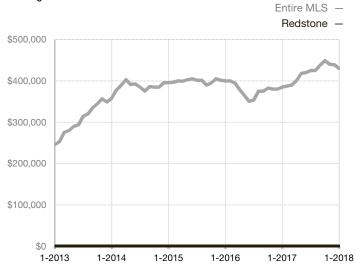

|  |
| Days on Market Until Sale       | 0       | 0    |                                   | 0            | 0           |                                      |  |
| Inventory of Homes for Sale     | 0       | 0    |                                   |              |             |                                      |  |
| Months Supply of Inventory      | 0.0     | 0.0  |                                   |              |             |                                      |  |

<sup>\*</sup> Does not account for seller concessions and/or down payment assistance. | Activity for one month can sometimes look extreme due to small sample size.

## **Median Sales Price - Single Family**

Rolling 12-Month Calculation



## Median Sales Price - Townhouse-Condo

Rolling 12-Month Calculation