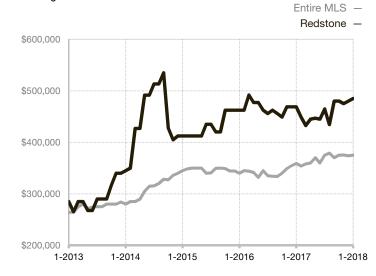

| 0.0%         | 0.0%        |                                      |  |
| Days on Market Until Sale       | 0       | 0    |                                   | 0            | 0           |                                      |  |
| Inventory of Homes for Sale     | 0       | 0    |                                   |              |             |                                      |  |
| Months Supply of Inventory      | 0.0     | 0.0  |                                   |              |             |                                      |  |

<sup>\*</sup> Does not account for seller concessions and/or down payment assistance. | Activity for one month can sometimes look extreme due to small sample size.

## **Median Sales Price - Single Family**

Rolling 12-Month Calculation



## Median Sales Price - Townhouse-Condo

Rolling 12-Month Calculation