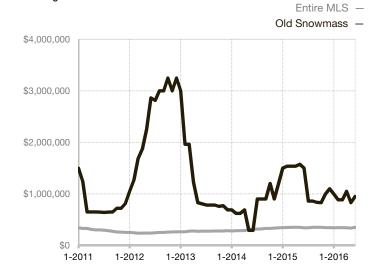

| 99.0%        | 0.0%        | - 100.0%                             |  |
| Days on Market Until Sale       | 0         | 0    |                                   | 74           | 0           | - 100.0%                             |  |
| Inventory of Homes for Sale     | 2         | 4    | + 100.0%                          |              |             |                                      |  |
| Months Supply of Inventory      | 2.0       | 4.0  | + 100.0%                          |              |             |                                      |  |

<sup>\*</sup> Does not account for seller concessions and/or down payment assistance. | Activity for one month can sometimes look extreme due to small sample size.

## **Median Sales Price - Single Family**

Rolling 12-Month Calculation



## **Median Sales Price - Townhouse-Condo**

Rolling 12-Month Calculation