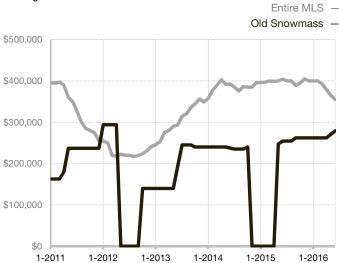

Days on Market Until Sale       | 0         | 0    |                                   | 74           | 0           | - 100.0%                             |  |
| Inventory of Homes for Sale     | 2         | 4    | + 100.0%                          |              |             |                                      |  |
| Months Supply of Inventory      | 2.0       | 4.0  | + 100.0%                          |              |             |                                      |  |

<sup>\*</sup> Does not account for seller concessions and/or down payment assistance. | Activity for one month can sometimes look extreme due to small sample size.

## **Median Sales Price - Single Family**

Rolling 12-Month Calculation



## **Median Sales Price - Townhouse-Condo**

Rolling 12-Month Calculation