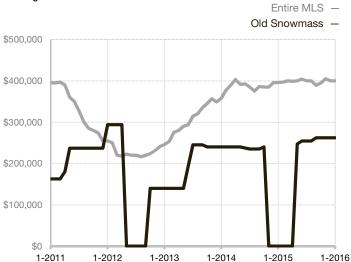

|
| Days on Market Until Sale       | 0       | 0    |                                   | 0            | 0           |                                      |  |
| Inventory of Homes for Sale     | 4       | 1    | - 75.0%                           |              |             |                                      |  |
| Months Supply of Inventory      | 0.0     | 1.0  |                                   |              |             |                                      |  |

<sup>\*</sup> Does not account for seller concessions and/or down payment assistance. | Activity for one month can sometimes look extreme due to small sample size.

## **Median Sales Price - Single Family**

Rolling 12-Month Calculation



## **Median Sales Price - Townhouse-Condo**

Rolling 12-Month Calculation