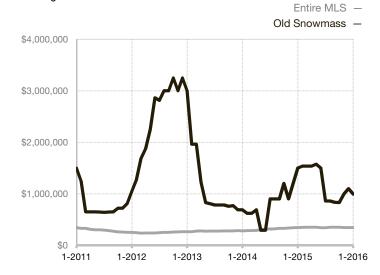

| 0.0%         | 0.0%        |                                      |  |
| Days on Market Until Sale       | 0       | 0    |                                   | 0            | 0           |                                      |  |
| Inventory of Homes for Sale     | 4       | 1    | - 75.0%                           |              |             |                                      |  |
| Months Supply of Inventory      | 0.0     | 1.0  |                                   |              |             |                                      |  |

<sup>\*</sup> Does not account for seller concessions and/or down payment assistance. | Activity for one month can sometimes look extreme due to small sample size.

## **Median Sales Price - Single Family**

Rolling 12-Month Calculation



## **Median Sales Price - Townhouse-Condo**

Rolling 12-Month Calculation