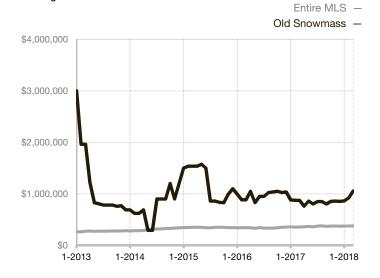

| 96.5%        | 0.0%        | - 100.0%                             |
| Days on Market Until Sale       | 0     | 0    |                                   | 35           | 0           | - 100.0%                             |
| Inventory of Homes for Sale     | 3     | 3    | 0.0%                              |              |             |                                      |
| Months Supply of Inventory      | 3.0   | 3.0  | 0.0%                              |              |             |                                      |

<sup>\*</sup> Does not account for seller concessions and/or down payment assistance. | Activity for one month can sometimes look extreme due to small sample size.

## **Median Sales Price - Single Family**

Rolling 12-Month Calculation



## **Median Sales Price - Townhouse-Condo**

Rolling 12-Month Calculation