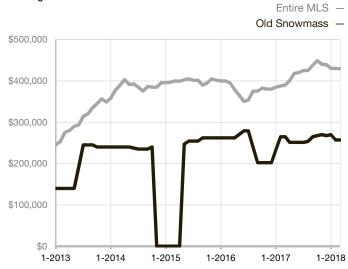

|
| Days on Market Until Sale       | 0     | 0    |                                   | 35           | 0           | - 100.0%                             |
| Inventory of Homes for Sale     | 3     | 3    | 0.0%                              |              |             |                                      |
| Months Supply of Inventory      | 3.0   | 3.0  | 0.0%                              |              |             |                                      |

<sup>\*</sup> Does not account for seller concessions and/or down payment assistance. | Activity for one month can sometimes look extreme due to small sample size.

## **Median Sales Price - Single Family**

Rolling 12-Month Calculation



## **Median Sales Price - Townhouse-Condo**

Rolling 12-Month Calculation