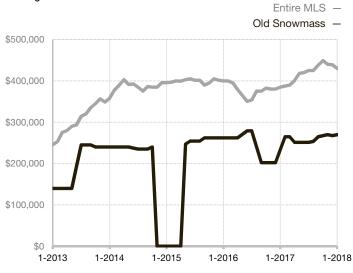

|
| Days on Market Until Sale       | 66        | 0    | - 100.0%                          | 66           | 0           | - 100.0%                             |
| Inventory of Homes for Sale     | 3         | 1    | - 66.7%                           |              |             |                                      |
| Months Supply of Inventory      | 3.0       | 1.0  | - 66.7%                           |              |             |                                      |

<sup>\*</sup> Does not account for seller concessions and/or down payment assistance. | Activity for one month can sometimes look extreme due to small sample size.

## **Median Sales Price - Single Family**

Rolling 12-Month Calculation



## **Median Sales Price - Townhouse-Condo**

Rolling 12-Month Calculation