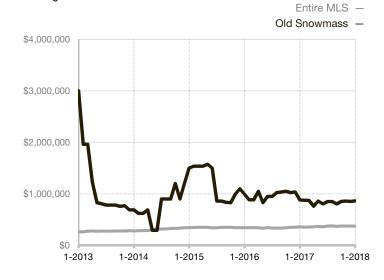

| 98.5%        | 0.0%        | - 100.0%                             |
| Days on Market Until Sale       | 66        | 0    | - 100.0%                          | 66           | 0           | - 100.0%                             |
| Inventory of Homes for Sale     | 3         | 1    | - 66.7%                           |              |             |                                      |
| Months Supply of Inventory      | 3.0       | 1.0  | - 66.7%                           |              |             |                                      |

<sup>\*</sup> Does not account for seller concessions and/or down payment assistance. | Activity for one month can sometimes look extreme due to small sample size.

## **Median Sales Price - Single Family**

Rolling 12-Month Calculation



## **Median Sales Price - Townhouse-Condo**

Rolling 12-Month Calculation