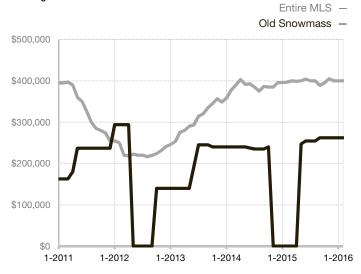

## Median Sales Price – Townhouse-Condo Rolling 12-Month Calculation

\* Does not account for seller concessions and/or down payment assistance. | Activity for one month can sometimes look extreme due to small sample size.

| Townhouse-Condo                 | February |      |                                      | Year to Date |             |                                      |  |
|---------------------------------|----------|------|--------------------------------------|--------------|-------------|--------------------------------------|--|
| Key Metrics                     | 2015     | 2016 | Percent Change<br>from Previous Year | Thru 02-2015 | Thru 2-2016 | Percent Change<br>from Previous Year |  |
| New Listings                    | 0        | 0    |                                      | 0            | 0           |                                      |  |
| Sold Listings                   | 0        | 0    |                                      | 0            | 0           |                                      |  |
| Median Sales Price*             | \$0      | \$0  |                                      | \$0          | \$0         |                                      |  |
| Average Sales Price*            | \$0      | \$0  |                                      | \$0          | \$0         |                                      |  |
| Percent of List Price Received* | 0.0%     | 0.0% |                                      | 0.0%         | 0.0%        |                                      |  |
| Days on Market Until Sale       | 0        | 0    |                                      | 0            | 0           |                                      |  |
| Inventory of Homes for Sale     | 3        | 1    | - 66.7%                              |              |             |                                      |  |
| Months Supply of Inventory      | 0.0      | 1.0  |                                      |              |             |                                      |  |