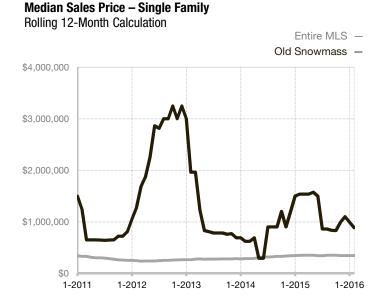

## **Old Snowmass**

| Single Family                   | February    |      |                                      | Year to Date |             |                                      |
|---------------------------------|-------------|------|--------------------------------------|--------------|-------------|--------------------------------------|
| Key Metrics                     | 2015        | 2016 | Percent Change<br>from Previous Year | Thru 02-2015 | Thru 2-2016 | Percent Change<br>from Previous Year |
| New Listings                    | 3           | 2    | - 33.3%                              | 5            | 6           | + 20.0%                              |
| Sold Listings                   | 1           | 0    | - 100.0%                             | 2            | 0           | - 100.0%                             |
| Median Sales Price*             | \$4,600,000 | \$0  | - 100.0%                             | \$3,275,000  | \$0         | - 100.0%                             |
| Average Sales Price*            | \$4,600,000 | \$0  | - 100.0%                             | \$3,275,000  | \$0         | - 100.0%                             |
| Percent of List Price Received* | 83.7%       | 0.0% | - 100.0%                             | 87.7%        | 0.0%        | - 100.0%                             |
| Days on Market Until Sale       | 755         | 0    | - 100.0%                             | 755          | 0           | - 100.0%                             |
| Inventory of Homes for Sale     | 48          | 42   | - 12.5%                              |              |             |                                      |
| Months Supply of Inventory      | 24.0        | 22.6 | - 5.8%                               |              |             |                                      |