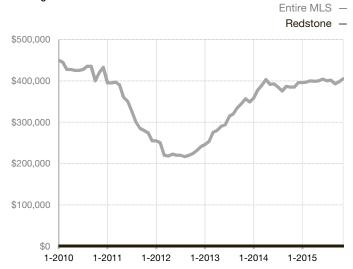

|  |
| Days on Market Until Sale       | 0        | 0    |                                   | 0            | 0            |                                      |  |
| Inventory of Homes for Sale     | 0        | 0    |                                   |              |              |                                      |  |
| Months Supply of Inventory      | 0.0      | 0.0  |                                   |              |              |                                      |  |

<sup>\*</sup> Does not account for seller concessions and/or down payment assistance. | Activity for one month can sometimes look extreme due to small sample size.

## Median Sales Price – Single Family

Rolling 12-Month Calculation



## Median Sales Price – Townhouse-Condo

Rolling 12-Month Calculation