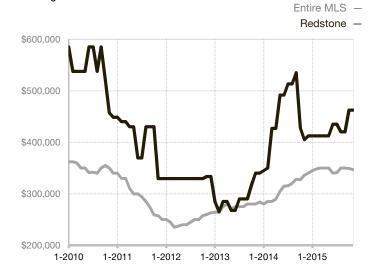

| 0.0%         | 0.0%         |                                      |  |
| Days on Market Until Sale       | 0        | 0    |                                   | 0            | 0            |                                      |  |
| Inventory of Homes for Sale     | 0        | 0    |                                   |              |              |                                      |  |
| Months Supply of Inventory      | 0.0      | 0.0  |                                   |              |              |                                      |  |

<sup>\*</sup> Does not account for seller concessions and/or down payment assistance. | Activity for one month can sometimes look extreme due to small sample size.

## Median Sales Price – Single Family

Rolling 12-Month Calculation



## Median Sales Price – Townhouse-Condo

Rolling 12-Month Calculation