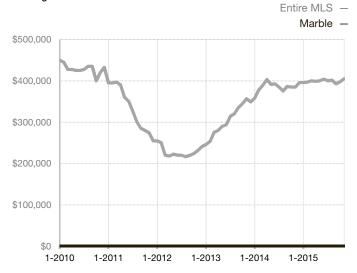

| 0.0%         | 0.0%         |                                      |  |
| Days on Market Until Sale       | 0        | 0    |                                      | 0            | 0            |                                      |  |
| Inventory of Homes for Sale     | 0        | 0    |                                      |              |              |                                      |  |
| Months Supply of Inventory      | 0.0      | 0.0  |                                      |              |              |                                      |  |

\* Does not account for seller concessions and/or down payment assistance. | Activity for one month can sometimes look extreme due to small sample size.



## **Median Sales Price – Townhouse-Condo** Rolling 12-Month Calculation