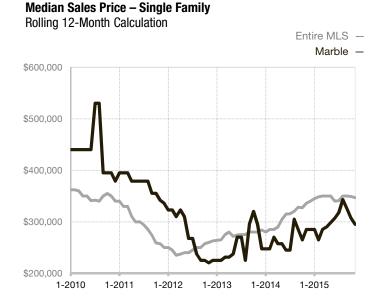

## Marble

| Single Family                   | November  |           |                                      | Year to Date |              |                                      |
|---------------------------------|-----------|-----------|--------------------------------------|--------------|--------------|--------------------------------------|
| Key Metrics                     | 2014      | 2015      | Percent Change<br>from Previous Year | Thru 11-2014 | Thru 11-2015 | Percent Change<br>from Previous Year |
| New Listings                    | 0         | 0         |                                      | 22           | 22           | 0.0%                                 |
| Sold Listings                   | 2         | 3         | + 50.0%                              | 7            | 12           | + 71.4%                              |
| Median Sales Price*             | \$351,000 | \$205,000 | - 41.6%                              | \$285,000    | \$295,000    | + 3.5%                               |
| Average Sales Price*            | \$351,000 | \$185,000 | - 47.3%                              | \$306,925    | \$290,458    | - 5.4%                               |
| Percent of List Price Received* | 92.2%     | 95.3%     | + 3.4%                               | 95.5%        | 94.9%        | - 0.6%                               |
| Days on Market Until Sale       | 302       | 129       | - 57.3%                              | 134          | 139          | + 3.7%                               |
| Inventory of Homes for Sale     | 9         | 6         | - 33.3%                              |              |              |                                      |
| Months Supply of Inventory      | 5.1       | 4.5       | - 11.8%                              |              |              |                                      |