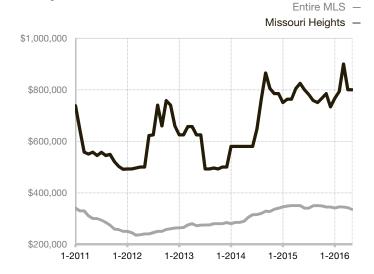

## Median Sales Price – Single Family

Rolling 12-Month Calculation

## **Missouri Heights**

| Single Family                   | May         |           |                                      | Year to Date |             |                                      |
|---------------------------------|-------------|-----------|--------------------------------------|--------------|-------------|--------------------------------------|
| Key Metrics                     | 2015        | 2016      | Percent Change<br>from Previous Year | Thru 05-2015 | Thru 5-2016 | Percent Change<br>from Previous Year |
| New Listings                    | 2           | 3         | + 50.0%                              | 24           | 21          | - 12.5%                              |
| Sold Listings                   | 3           | 3         | 0.0%                                 | 10           | 11          | + 10.0%                              |
| Median Sales Price*             | \$1,249,000 | \$987,500 | - 20.9%                              | \$755,000    | \$1,058,310 | + 40.2%                              |
| Average Sales Price*            | \$1,117,667 | \$966,333 | - 13.5%                              | \$894,300    | \$1,002,083 | + 12.1%                              |
| Percent of List Price Received* | 98.7%       | 91.3%     | - 7.5%                               | 93.6%        | 92.2%       | - 1.5%                               |
| Days on Market Until Sale       | 93          | 269       | + 189.2%                             | 184          | 350         | + 90.2%                              |
| Inventory of Homes for Sale     | 41          | 28        | - 31.7%                              |              |             |                                      |
| Months Supply of Inventory      | 12.9        | 10.8      | - 16.3%                              |              |             |                                      |