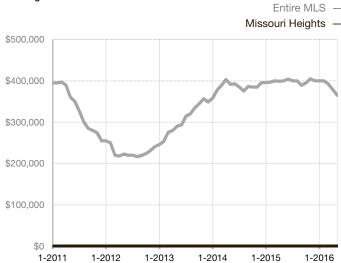

|  |
| Days on Market Until Sale       | 0    | 0    |                                   | 0            | 0           |                                      |  |
| Inventory of Homes for Sale     | 0    | 0    |                                   |              |             |                                      |  |
| Months Supply of Inventory      | 0.0  | 0.0  |                                   |              |             |                                      |  |

<sup>\*</sup> Does not account for seller concessions and/or down payment assistance. | Activity for one month can sometimes look extreme due to small sample size.

## Median Sales Price – Single Family

Rolling 12-Month Calculation



## Median Sales Price – Townhouse-Condo

Rolling 12-Month Calculation