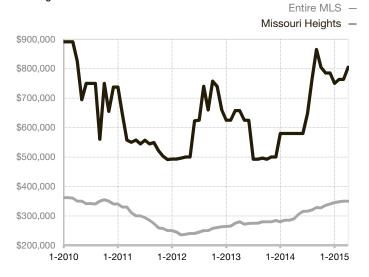

| 0.0%         | 0.0%        |                                      |  |
| Days on Market Until Sale       | 0     | 0    |                                      | 0            | 0           |                                      |  |
| Inventory of Homes for Sale     | 0     | 0    |                                      |              |             |                                      |  |
| Months Supply of Inventory      | 0.0   | 0.0  |                                      |              |             |                                      |  |

\* Does not account for seller concessions and/or down payment assistance. | Activity for one month can sometimes look extreme due to small sample size.

## Median Sales Price – Single Family Rolling 12-Month Calculation



## Median Sales Price – Townhouse-Condo Rolling 12-Month Calculation