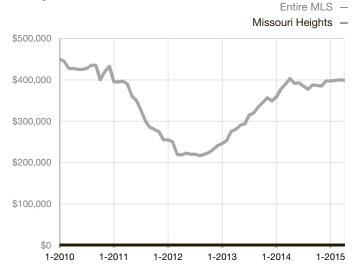

|  |
| Days on Market Until Sale       | 0     | 0    |                                      | 0            | 0           |                                      |  |
| Inventory of Homes for Sale     | 0     | 0    |                                      |              |             |                                      |  |
| Months Supply of Inventory      | 0.0   | 0.0  |                                      |              |             |                                      |  |

\* Does not account for seller concessions and/or down payment assistance. | Activity for one month can sometimes look extreme due to small sample size.

## Median Sales Price – Single Family Rolling 12-Month Calculation



## Median Sales Price – Townhouse-Condo Rolling 12-Month Calculation