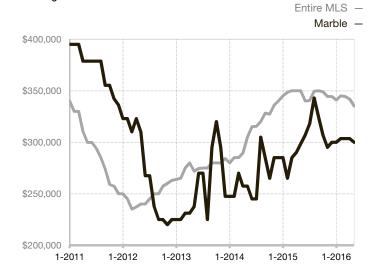

| 0.0%         | 0.0%        |                                      |  |
| Days on Market Until Sale       | 0    | 0    |                                   | 0            | 0           |                                      |  |
| Inventory of Homes for Sale     | 0    | 0    |                                   |              |             |                                      |  |
| Months Supply of Inventory      | 0.0  | 0.0  |                                   |              |             |                                      |  |

<sup>\*</sup> Does not account for seller concessions and/or down payment assistance. | Activity for one month can sometimes look extreme due to small sample size.

## **Median Sales Price - Single Family**

Rolling 12-Month Calculation



## **Median Sales Price - Townhouse-Condo**

Rolling 12-Month Calculation