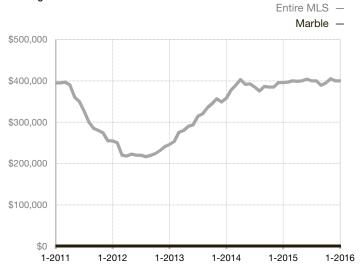

\* Does not account for seller concessions and/or down payment assistance. | Activity for one month can sometimes look extreme due to small sample size.

Rolling 12-Month Calculation Entire MLS -Marble -\$400,000 \$350,000 \$300,000 \$250,000 \$200,000 1-2011 1-2012 1-2013 1-2014 1-2015 1-2016

Median Sales Price - Single Family