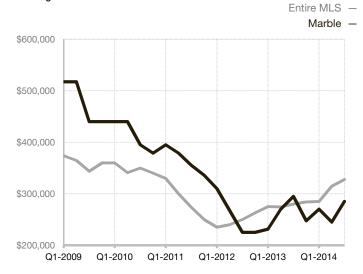

| 0.0%         |                                      |  |
| Days on Market Until Sale       | 0         | 0    |                                      | 0            | 0            |                                      |  |
| Inventory of Homes for Sale     | 0         | 0    |                                      |              |              |                                      |  |
| Months Supply of Inventory      | 0.0       | 0.0  |                                      |              |              |                                      |  |

<sup>\*</sup> Does not account for seller concessions and/or down payment assistance. | Activity for one month can sometimes look extreme due to small sample size.

## Median Sales Price – Single Family

Rolling 12-Month Calculation



## Median Sales Price – Townhouse-Condo

Rolling 12-Month Calculation