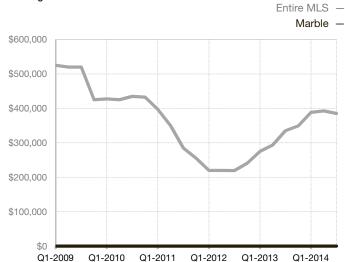

on Market Until Sale       | 0         | 0    |                                      | 0            | 0            |                                      |  |
| Inventory of Homes for Sale     | 0         | 0    |                                      |              |              |                                      |  |
| Months Supply of Inventory      | 0.0       | 0.0  |                                      |              |              |                                      |  |

<sup>\*</sup> Does not account for seller concessions and/or down payment assistance. | Activity for one month can sometimes look extreme due to small sample size.

## Median Sales Price – Single Family

Rolling 12-Month Calculation



## Median Sales Price – Townhouse-Condo

Rolling 12-Month Calculation