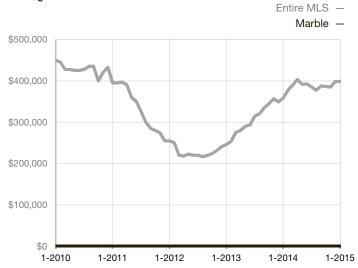

| 0.0%         | 0.0%        |                                      |  |
| Days on Market Until Sale       | 0       | 0    |                                      | 0            | 0           |                                      |  |
| Inventory of Homes for Sale     | 0       | 0    |                                      |              |             |                                      |  |
| Months Supply of Inventory      | 0.0     | 0.0  |                                      |              |             |                                      |  |

\* Does not account for seller concessions and/or down payment assistance. | Activity for one month can sometimes look extreme due to small sample size.



## Median Sales Price - Townhouse-Condo Rolling 12-Month Calculation