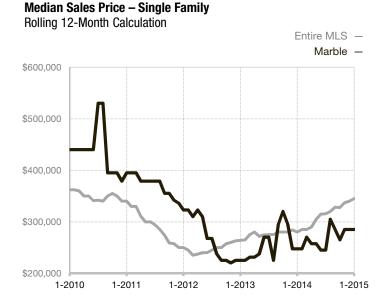

## **Marble**

| Single Family                   | January |      |                                      | Year to Date |             |                                      |  |
|---------------------------------|---------|------|--------------------------------------|--------------|-------------|--------------------------------------|--|
| Key Metrics                     | 2014    | 2015 | Percent Change<br>from Previous Year | Thru 01-2014 | Thru 1-2015 | Percent Change<br>from Previous Year |  |
| New Listings                    | 1       | 0    | - 100.0%                             | 1            | 0           | - 100.0%                             |  |
| Sold Listings                   | 0       | 0    |                                      | 0            | 0           |                                      |  |
| Median Sales Price*             | \$0     | \$0  |                                      | \$0          | \$0         |                                      |  |
| Average Sales Price*            | \$0     | \$0  |                                      | \$0          | \$0         |                                      |  |
| Percent of List Price Received* | 0.0%    | 0.0% |                                      | 0.0%         | 0.0%        |                                      |  |
| Days on Market Until Sale       | 0       | 0    |                                      | 0            | 0           |                                      |  |
| Inventory of Homes for Sale     | 9       | 8    | - 11.1%                              |              |             |                                      |  |
| Months Supply of Inventory      | 5.4     | 4.6  | - 14.8%                              |              |             |                                      |  |