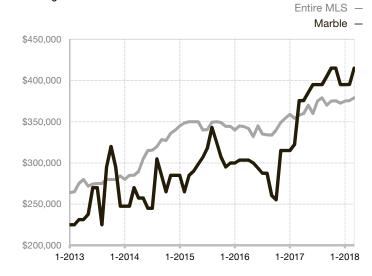

| 0.0%         | 0.0%        |                                      |  |
| Days on Market Until Sale       | 0     | 0    |                                   | 0            | 0           |                                      |  |
| Inventory of Homes for Sale     | 0     | 0    |                                   |              |             |                                      |  |
| Months Supply of Inventory      | 0.0   | 0.0  |                                   |              |             |                                      |  |

<sup>\*</sup> Does not account for seller concessions and/or down payment assistance. | Activity for one month can sometimes look extreme due to small sample size.

## Median Sales Price – Single Family

Rolling 12-Month Calculation



## Median Sales Price – Townhouse-Condo

Rolling 12-Month Calculation