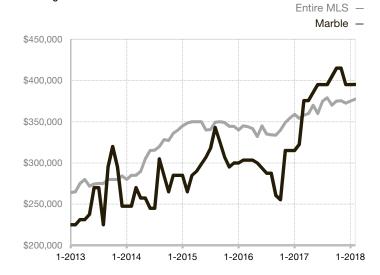

| 0.0%         | 0.0%        |                                      |  |
| Days on Market Until Sale       | 0        | 0    |                                   | 0            | 0           |                                      |  |
| Inventory of Homes for Sale     | 0        | 0    |                                   |              |             |                                      |  |
| Months Supply of Inventory      | 0.0      | 0.0  |                                   |              |             |                                      |  |

<sup>\*</sup> Does not account for seller concessions and/or down payment assistance. | Activity for one month can sometimes look extreme due to small sample size.

## **Median Sales Price - Single Family**

Rolling 12-Month Calculation



## **Median Sales Price - Townhouse-Condo**

Rolling 12-Month Calculation