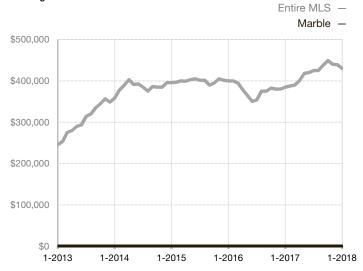

\* Does not account for seller concessions and/or down payment assistance. | Activity for one month can sometimes look extreme due to small sample size.

Median Sales Price - Single Family Rolling 12-Month Calculation Entire MLS -Marble -\$450,000 \$400,000 \$350,000 \$300,000 \$250,000

1-2015

1-2016

1-2017

1-2018

\$200,000

1-2013

1-2014