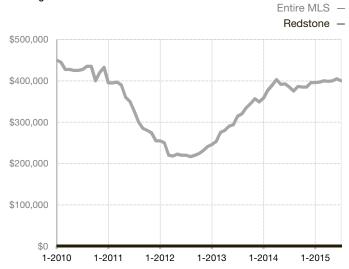

|
| Days on Market Until Sale       | 0    | 0    |                                      | 0            | 0           |                                      |  |
| Inventory of Homes for Sale     | 0    | 0    |                                      |              |             |                                      |  |
| Months Supply of Inventory      | 0.0  | 0.0  |                                      |              |             |                                      |  |

<sup>\*</sup> Does not account for seller concessions and/or down payment assistance. | Activity for one month can sometimes look extreme due to small sample size.

## **Median Sales Price - Single Family**

Rolling 12-Month Calculation



## **Median Sales Price - Townhouse-Condo**

Rolling 12-Month Calculation