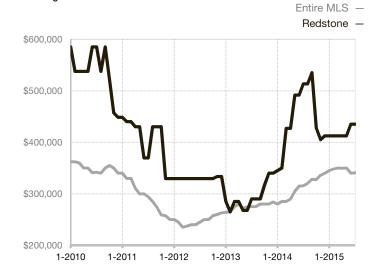

| 0.0%         | 0.0%        |                                      |  |
| Days on Market Until Sale       | 0    | 0    |                                      | 0            | 0           |                                      |  |
| Inventory of Homes for Sale     | 0    | 0    |                                      |              |             |                                      |  |
| Months Supply of Inventory      | 0.0  | 0.0  |                                      |              |             |                                      |  |

<sup>\*</sup> Does not account for seller concessions and/or down payment assistance. | Activity for one month can sometimes look extreme due to small sample size.

## **Median Sales Price - Single Family**

Rolling 12-Month Calculation



## **Median Sales Price - Townhouse-Condo**

Rolling 12-Month Calculation