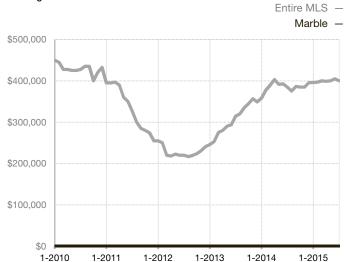

|
| Days on Market Until Sale       | 0    | 0    |                                      | 0            | 0           |                                      |  |
| Inventory of Homes for Sale     | 0    | 0    |                                      |              |             |                                      |  |
| Months Supply of Inventory      | 0.0  | 0.0  |                                      |              |             |                                      |  |

<sup>\*</sup> Does not account for seller concessions and/or down payment assistance. | Activity for one month can sometimes look extreme due to small sample size.

## **Median Sales Price - Single Family**

Rolling 12-Month Calculation



## **Median Sales Price - Townhouse-Condo**

Rolling 12-Month Calculation