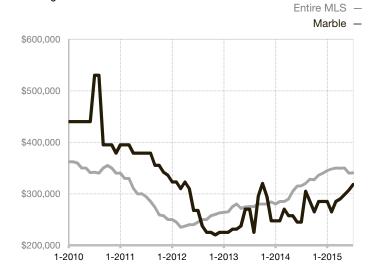

| 0.0%         | 0.0%        |                                      |  |
| Days on Market Until Sale       | 0    | 0    |                                      | 0            | 0           |                                      |  |
| Inventory of Homes for Sale     | 0    | 0    |                                      |              |             |                                      |  |
| Months Supply of Inventory      | 0.0  | 0.0  |                                      |              |             |                                      |  |

<sup>\*</sup> Does not account for seller concessions and/or down payment assistance. | Activity for one month can sometimes look extreme due to small sample size.

## **Median Sales Price - Single Family**

Rolling 12-Month Calculation



## **Median Sales Price - Townhouse-Condo**

Rolling 12-Month Calculation