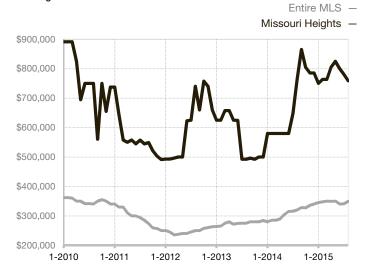

| 0.0%         | 0.0%        |                                      |  |
| Days on Market Until Sale       | 0      | 0    |                                      | 0            | 0           |                                      |  |
| Inventory of Homes for Sale     | 0      | 0    |                                      |              |             |                                      |  |
| Months Supply of Inventory      | 0.0    | 0.0  |                                      |              |             |                                      |  |

\* Does not account for seller concessions and/or down payment assistance. | Activity for one month can sometimes look extreme due to small sample size.

## Median Sales Price - Single Family Rolling 12-Month Calculation



## Median Sales Price – Townhouse-Condo Rolling 12-Month Calculation