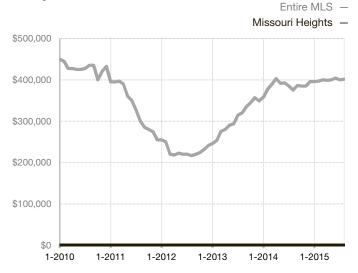

|  |
| Days on Market Until Sale       | 0      | 0    |                                      | 0            | 0           |                                      |  |
| Inventory of Homes for Sale     | 0      | 0    |                                      |              |             |                                      |  |
| Months Supply of Inventory      | 0.0    | 0.0  |                                      |              |             |                                      |  |

\* Does not account for seller concessions and/or down payment assistance. | Activity for one month can sometimes look extreme due to small sample size.

## Median Sales Price - Single Family Rolling 12-Month Calculation



## Median Sales Price – Townhouse-Condo Rolling 12-Month Calculation