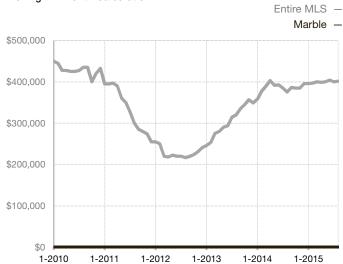

|  |
| Days on Market Until Sale       | 0      | 0    |                                   | 0            | 0           |                                      |  |
| Inventory of Homes for Sale     | 0      | 0    |                                   |              |             |                                      |  |
| Months Supply of Inventory      | 0.0    | 0.0  |                                   |              |             |                                      |  |

<sup>\*</sup> Does not account for seller concessions and/or down payment assistance. | Activity for one month can sometimes look extreme due to small sample size.

## **Median Sales Price - Single Family**

Rolling 12-Month Calculation



## **Median Sales Price - Townhouse-Condo**

Rolling 12-Month Calculation