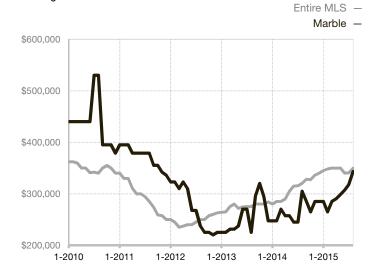

| 0.0%         | 0.0%        |                                      |  |
| Days on Market Until Sale       | 0      | 0    |                                   | 0            | 0           |                                      |  |
| Inventory of Homes for Sale     | 0      | 0    |                                   |              |             |                                      |  |
| Months Supply of Inventory      | 0.0    | 0.0  |                                   |              |             |                                      |  |

<sup>\*</sup> Does not account for seller concessions and/or down payment assistance. | Activity for one month can sometimes look extreme due to small sample size.

## **Median Sales Price - Single Family**

Rolling 12-Month Calculation



## **Median Sales Price - Townhouse-Condo**

Rolling 12-Month Calculation